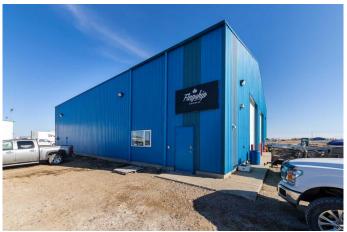

## \$1,200,000

0 Bedroom, 0.00 Bathroom, Commercial on 1.98 Acres

NONE, Rural Vermilion River, County of, Alberta

Great highway exposure on this property. There are 2 buildings each at 5600 sq.ft. in a fenced 1.98 acre parcel. The north building is divided in half, one side with office and mezzanine, both sides have a washroom and 1-14X16 OHD. The south building has an office, mezzanine, washroom and 2-14X16 OHDs. Both buildings have 3 phase power and are currently rented out with a very good return on investment.