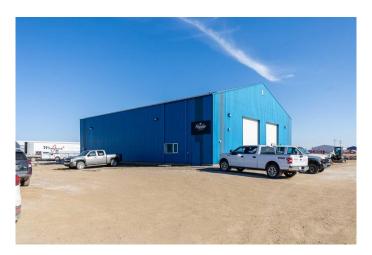

## \$1,200,000

0 Bedroom, 0.00 Bathroom, Commercial on 1.98 Acres

NONE, Rural Vermilion River, County of, Alberta

Great highway exposure on this property. There are 2 buildings each at 5600 sq.ft. in a fenced 1.98 acre parcel. The north building is divided in half, one side with office and mezzanine, both sides have a washroom and 1-14X16 OHD. The south building has an office, mezzanine, washroom and 2-14X16 OHDs. Both buildings have 3 phase power and are currently rented out with a very good return on investment.