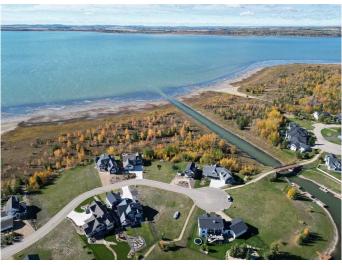

#### \$229,900

0 Bedroom, 0.00 Bathroom, Land on 0.28 Acres

Meridian Beach, Rural Ponoka County, Alberta

LOOKING TO BUILD YOUR DREAM HOME! (Even comes with building plans for an incredible house suited to the lot or bring your own plan.) Here's your chance to own an amazing lot on the canal AND close to the lake, includes a boat dock built to accommodate the largest boats allowed in the canal. The unique, upscale community of MERIDIAN BEACH has much to offer including tennis courts, basketball court, community hall, sandy beaches, walking trails, architecturally unique footbridges, children's playground and spectacular scenery. Strong architectural controls with an emphasis on natural materials enhance the community and preserve that 'cottage atmosphere'. Gull Lake is one of Central Alberta's largest lakes which lends itself well to boating, water sports and fishing. Purchase, build and become part of the amazing community within easy driving distance of Edmonton, Red Deer and Calgary.