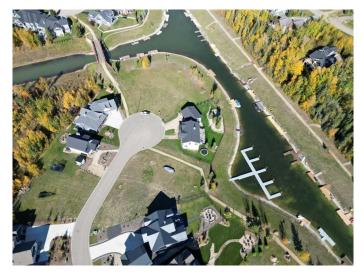

#### \$229,900

0 Bedroom, 0.00 Bathroom, Land on 0.28 Acres

Meridian Beach, Rural Ponoka County, Alberta

LOOKING TO BUILD YOUR DREAM HOME! (Even comes with building plans for an incredible house suited to the lot or bring your own plan.) Here's your chance to own an amazing lot on the canal AND close to the lake, includes a boat dock built to accommodate the largest boats allowed in the canal. The unique, upscale community of MERIDIAN BEACH has much to offer including tennis courts, basketball court, community hall, sandy beaches, walking trails, architecturally unique footbridges, children's playground and spectacular scenery. Strong architectural controls with an emphasis on natural materials enhance the community and preserve that 'cottage atmosphere'. Gull Lake is one of Central Alberta's largest lakes which lends itself well to boating, water sports and fishing. Purchase, build and become part of the amazing community within easy driving distance of Edmonton, Red Deer and Calgary.