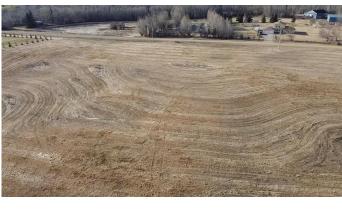

#### \$29,999

0 Bedroom, 0.00 Bathroom, Land on 3.04 Acres

NONE, Rural Northern Lights, County of, Alberta

Are you looking for that new site to call home?? Then here is the perfect parcel at a very reasonable price - This 3 acre lot is located only minutes from Grimshaw and about 20 minutes to Peace River. Its time to build your dream home and call today!!