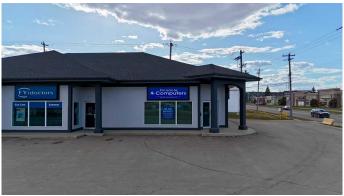

#### \$17

0 Bedroom, 0.00 Bathroom, Commercial on 0.00 Acres

Steele Heights, Lloydminster, Alberta

Excellent retail or office space located on the south end of Lloydminster along 50th Avenue. This 1843 square foot space is currently set up with office space, reception, large storage room, bathroom and a staff area. This location includes multiple businesses close by with unparalleled exposure on HWY 17 south!