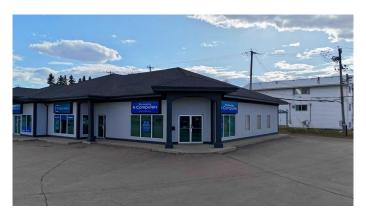

#### \$17

0 Bedroom, 0.00 Bathroom, Commercial on 0.00 Acres

Steele Heights, Lloydminster, Alberta

Excellent retail or office space located on the south end of Lloydminster along 50th Avenue. This 1843 square foot space is currently set up with office space, reception, large storage room, bathroom and a staff area. This location includes multiple businesses close by with unparalleled exposure on HWY 17 south!