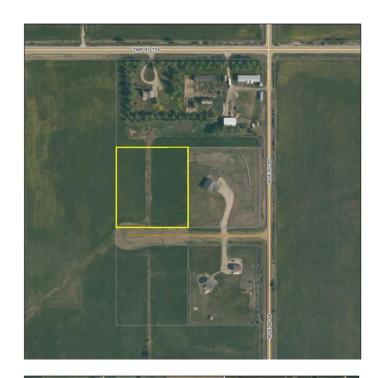

#### \$97,500

0 Bedroom, 0.00 Bathroom, Land on 3.99 Acres

N/A, Beaverlodge, Alberta

No waiting for power and gas, build right away! Power and gas are in the subdivision. There are great water wells in the area. Located a stones throw from pavement and less than a mile from the 4 lane highway, you can get to Beaverlodge in about 2 minutes and Grande Prairie in about 20. Nice views, quiet neighborhood, come have a look for yourself.