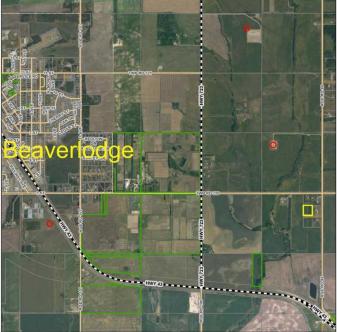

#### \$97,500

0 Bedroom, 0.00 Bathroom, Land on 3.99 Acres

N/A, Beaverlodge, Alberta

No waiting for power and gas, build right away! Power and gas are in the subdivision. There are great water wells in the area. Located a stones throw from pavement and less than a mile from the 4 lane highway, you can get to Beaverlodge in about 2 minutes and Grande Prairie in about 20. Nice views, quiet neighborhood, come have a look for yourself.