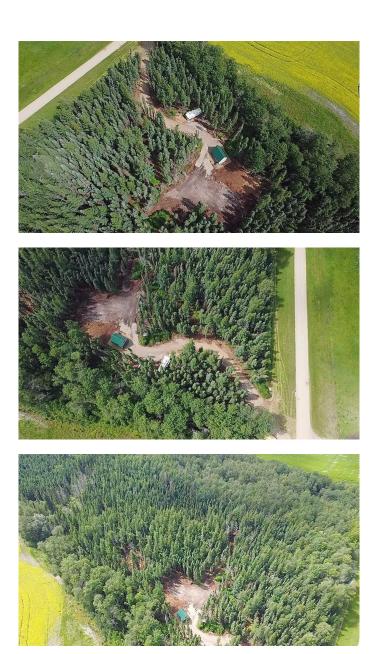

### \$170,000

0 Bedroom, 0.00 Bathroom, Land on 10.18 Acres

NONE, Rural Athabasca County, Alberta

Appreciate complete privacy surrounded by nature. 10.18 acres under 10 minutes to town, just a short quad ride from your door step to the Athabasca River and crown land. The majority of this property is untouched with the exception of a windy driveway through the trees, opening up to a small clearing where the youâ $\in$ <sup>TM</sup>II see the beginning stages of a secluded getaway. 16 ft x 16 ft cabin on skids, and 2005 fifth wheel trailer are already onsite and ready for you to start enjoying today.