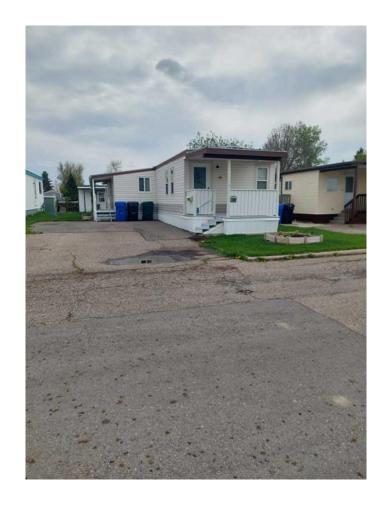

## \$148,900

2 Bedroom, 2.00 Bathroom, 987 sqft Mobile on 0.00 Acres

Redwood, Lethbridge, Alberta

Clean and well maintained home in one of the nicest south side subdivisions. Discover this special sunny location, lot's of windows and all the appliances make this home a great alternative to a condo. With two bedrooms and the space you need, you can make this the first stop on your viewing list. A garden area and room for your little four legged friends are special extras that you will appreciate with this home. A 10'x10' Shed in the side yard completes the picture. Call your favorite REALTOR® soon!

Built in 1984

Year Built 1984

Type Mobile

Sub-Type Mobile

Style Single Wide Mobile Home

Status Active

## **Community Information**

Address 35, 1410 43 Street S

Subdivision Redwood
City Lethbridge
County Lethbridge
Province Alberta
Postal Code T1K3S5

**Amenities** 

Amenities Parking, Trash, Visitor Parkin

Utilities Cable Available, Electricity

Roof Metal

**Additional Information** 

Date Listed May 5th, 2025

Days on Market 45

**Listing Details** 

Listing Office 2 PERCENT REALTY

Data is supplied by Pillar 9â,¢ MLS® System. Pillar 9â,¢ is the owner of the cop deemed reliable but is not guaranteed accurate by Pillar 9â,¢. The trademarks MLS the associated logos are owned by The Canadian Real Estate Association (CREA) provided by real estate professionals who are members of CREA. Used under licens