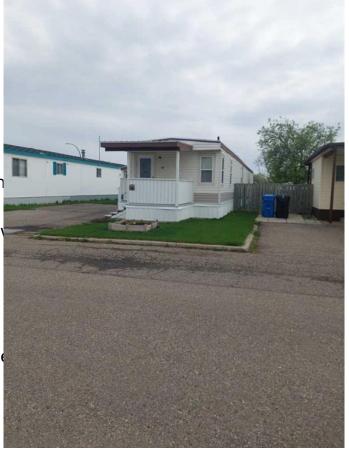

## \$148,900

2 Bedroom, 2.00 Bathroom, 987 sqft Mobile on 0.00 Acres

Redwood, Lethbridge, Alberta

Clean and well maintained home in one of the nicest south side subdivisions. Discover this special sunny location, lot's of windows and all the appliances make this home a great alternative to a condo. With two bedrooms and the space you need, you can make this the first stop on your viewing list. A garden area and room for your little four legged friends are special extras that you will appreciate with this home. A 10'x10' Shed in the side yard completes the picture. Call your favorite REALTOR® soon!

Built in 1984

Year Built 1984

Type Mobile

Sub-Type Mobile

Style Single Wide Mobile Home

Status Active

## **Community Information**

Address 35, 1410 43 Street S

Subdivision Redwood
City Lethbridge
County Lethbridge
Province Alberta
Postal Code T1K3S5

**Amenities** 

Amenities Parking, Trash, Visitor Parkin

Utilities Cable Available, Electricity

Roof Metal

**Additional Information** 

Date Listed May 5th, 2025

Days on Market 45

**Listing Details** 

Listing Office 2 PERCENT REALTY

Data is supplied by Pillar 9â,¢ MLS® System. Pillar 9â,¢ is the owner of the cop deemed reliable but is not guaranteed accurate by Pillar 9â,¢. The trademarks MLS the associated logos are owned by The Canadian Real Estate Association (CREA) provided by real estate professionals who are members of CREA. Used under licens