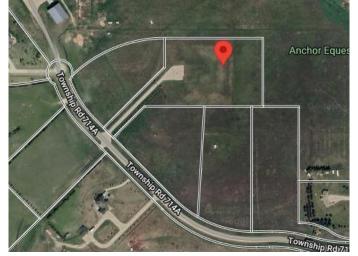

# \$279,000 - 15, 714040 71 Range Road, Rural Grande Prairie No. 1, County of

MLS® #A2216834

### \$279,000

0 Bedroom, 0.00 Bathroom, Land on 7.14 Acres

NONE, Rural Grande Prairie No. 1, County of, Alberta

#### VACANT LOT AND IMMEDIATE

POSSESSION!!! This 7.14 acre lot is ready to build on and zoned CR 5 country residential. Enjoy the convenience of being just minutes from Grande Prairie, where you'II find a variety of amenities to suit your lifestyle. With flexible options for build-to-suit and carrying options available, your vision can become a reality. Don't miss out on this incredible opportunity to invest in a community.

# **Community Information**

Address 15, 714040 71 Range Road

Subdivision NONE

City Rural Grande Prairie No. 1, County of

County Grande Prairie No. 1, County of

Province Alberta
Postal Code T8W 5J5