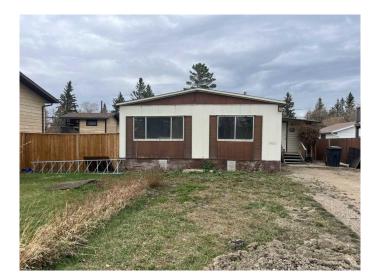

## \$69,900

3 Bedroom, 2.00 Bathroom, 1,152 sqft Residential on 0.16 Acres

NONE, Marshall, Saskatchewan

Available for quick possession. Looking for an affordable 3 bedroom, 2 bathroom residence? Located in the quiet community of Marshall, Saskatchewan, this double wide mobile features over 1100 sq ft of living space. The furnace was replaced a few years ago. The refrigerator, stove, washer and dryer are included in the sale. The yard is fenced and incudes a shed. Call to view!

Year Built 1975

Type Residential

Sub-Type Detached

Style Double Wide Mobile Home

Status Active