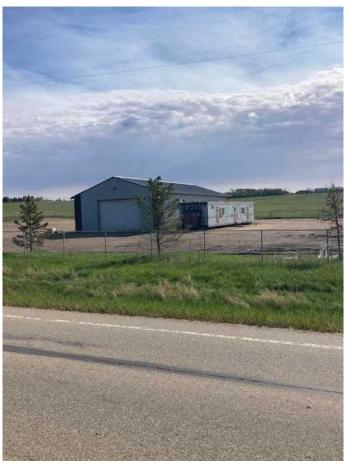

#### \$5,500

0 Bedroom, 0.00 Bathroom, Commercial on 4.98 Acres

Dimsdale Industrial Park, Dimsdale, Alberta

3,283 Square foot shop and an Atco office trailer available for lease in the Dimsdale. It is on a 4.98 acre lot with approximately 2.0 +/-acres fenced and graveled and the other 3 are undeveloped. The property has a holding tank for sewer and a shared water well. It is available at \$5,500.00 per month plus GST which includes taxes and insurance. The Tenant shall be responsible for power, gas, water, snow removal, pumping sewer and property maintenance.