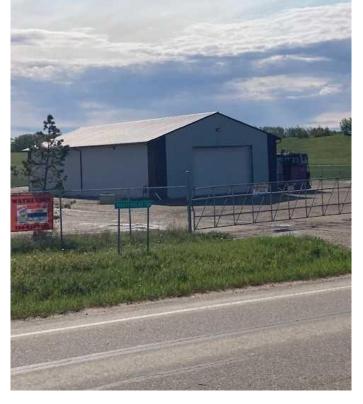

#### \$5,500

0 Bedroom, 0.00 Bathroom, Commercial on 4.98 Acres

Dimsdale Industrial Park, Dimsdale, Alberta

3,283 Square foot shop and an Atco office trailer available for lease in the Dimsdale. It is on a 4.98 acre lot with approximately 2.0 +/-acres fenced and graveled and the other 3 are undeveloped. The property has a holding tank for sewer and a shared water well. It is available at \$5,500.00 per month plus GST which includes taxes and insurance. The Tenant shall be responsible for power, gas, water, snow removal, pumping sewer and property maintenance.