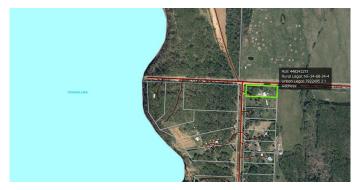

## \$179,900

2 Bedroom, 1.00 Bathroom, 1,472 sqft Residential on 1.43 Acres

NONE, Rural Athabasca County, Alberta

Here's your chance to own an acreage at Crooked Lake. 1.43 acres lake back, only a few minute walk to the water. Home is 1472 sq ft with full kitchen and dining, living room, 2 bedrooms, bathroom and laundry. Both main house and second cabin are fully serviced for year round living. Some outbuildings including a studio/workshop and chicken coop. Plenty of room for extra guests to bring their rv's. Foundation is cement and wood block. Water source is a bored well, septic is a tank with surface discharge. Property is being sold "AS IS, WHERE IS―.

# **Community Information**

Address 2a 240039 Township Road 684

Subdivision NONE

City Rural Athabasca County

County Athabasca County

Province Alberta
Postal Code T9S 2A8