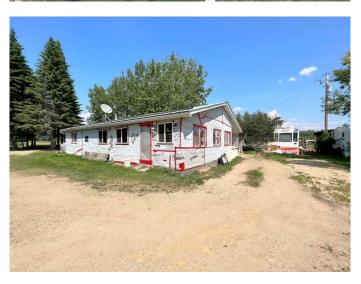

## \$179,900

2 Bedroom, 1.00 Bathroom, 1,472 sqft Residential on 1.43 Acres

NONE, Rural Athabasca County, Alberta

Here's your chance to own an acreage at Crooked Lake. 1.43 acres lake back, only a few minute walk to the water. Home is 1472 sq ft with full kitchen and dining, living room, 2 bedrooms, bathroom and laundry. Both main house and second cabin are fully serviced for year round living. Some outbuildings including a studio/workshop and chicken coop. Plenty of room for extra guests to bring their rv's. Foundation is cement and wood block. Water source is a bored well, septic is a tank with surface discharge. Property is being sold "AS IS, WHERE IS―.

#### **Essential Information**

MLS® # A2216456 Price \$179,900

Bedrooms 2 Bathrooms 1.00

Full Baths 1

Square Footage 1,472 Acres 1.43 Year Built 1985

Type Residential Sub-Type Detached

Style Acreage with Residence, Bungalow