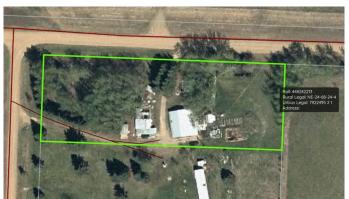

## \$179,900

2 Bedroom, 1.00 Bathroom, 1,472 sqft Residential on 1.43 Acres

NONE, Rural Athabasca County, Alberta

Here's your chance to own an acreage at Crooked Lake. 1.43 acres lake back, only a few minute walk to the water. Home is 1472 sq ft with full kitchen and dining, living room, 2 bedrooms, bathroom and laundry. Both main house and second cabin are fully serviced for year round living. Some outbuildings including a studio/workshop and chicken coop. Plenty of room for extra guests to bring their rv's. Foundation is cement and wood block. Water source is a bored well, septic is a tank with surface discharge. Property is being sold "AS IS, WHERE IS―.

#### **Essential Information**

MLS® # A2216456 Price \$179,900

Bedrooms 2 Bathrooms 1.00

Full Baths 1

Square Footage 1,472 Acres 1.43 Year Built 1985

Type Residential Sub-Type Detached

Style Acreage with Residence, Bungalow