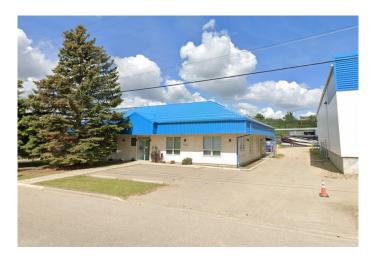

# \$8 - 4628 62 Street, Red Deer

MLS® #A2216425

#### \$8

0 Bedroom, 0.00 Bathroom, Commercial on 0.00 Acres

Riverside Light Industrial Park, Red Deer, Alberta

Located in Riverside Light Industrial Park, this space offers 11,206 SF with a reception area/lobby, six offices (some with windows), two meeting rooms/boardrooms, a file room, multiple storage rooms, and two washrooms. The large shop has 20' ceilings and is separated into two areas with (5) 14' overhead doors. The yard is fenced and graveled with paved parking available directly in front. Additional Rent is \$4.06 for the 2025 budget year.