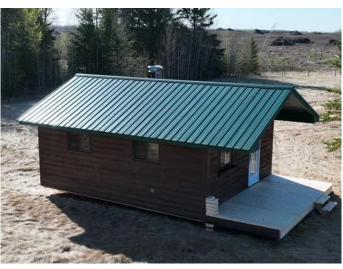

## \$175,000

1 Bedroom, 0.00 Bathroom, 336 sqft Residential on 4.00 Acres

NONE, Rural Athabasca County, Alberta

If you are looking for a RECREATIONAL GETAWAY this summer, escape to this rustic acreage near Forfar Recreational Park.
Conveniently located along Highway 663, near the Athabasca/Westlock County line, this 4 ACRE parcel has a 16'x21' CABIN that is sitting on 16" high metal beams, with underground POWER, SEPTIC HOLDING TANK & WELL from an old building site.
Please note that the power is not currently hooked up, but pole is on the property.
Portable outhouse included in the sale. Ample space on property for your family to park their RV & enjoy the abundant CROWN LAND & NUMEROUS LAKES in the area.

#### **Essential Information**

MLS® # A2216283 Price \$175,000

Bedrooms 1

Bathrooms 0.00
Square Footage 336
Acres 4.00
Year Built 2010

Type Residential Sub-Type Recreational

Style Acreage with Residence, Cottage/Cabin

#### **Exterior**

Exterior Features Private Yard

Lot Description Many Trees, See Remarks

Roof Metal

Construction Wood Frame Foundation See Remarks