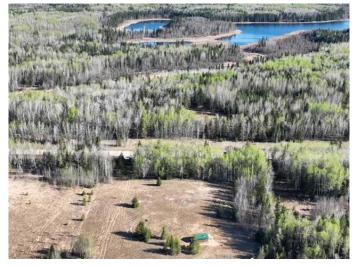

## \$175,000

1 Bedroom, 0.00 Bathroom, 336 sqft Residential on 4.00 Acres

NONE, Rural Athabasca County, Alberta

If you are looking for a RECREATIONAL GETAWAY this summer, escape to this rustic acreage near Forfar Recreational Park.
Conveniently located along Highway 663, near the Athabasca/Westlock County line, this 4 ACRE parcel has a 16'x21' CABIN that is sitting on 16" high metal beams, with underground POWER, SEPTIC HOLDING TANK & WELL from an old building site.
Please note that the power is not currently hooked up, but pole is on the property.
Portable outhouse included in the sale. Ample space on property for your family to park their RV & enjoy the abundant CROWN LAND & NUMEROUS LAKES in the area.