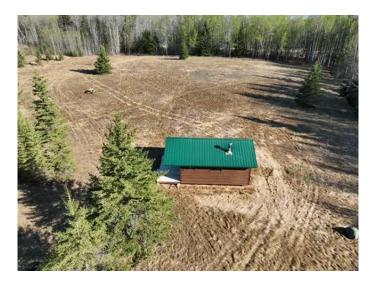

## \$175,000

1 Bedroom, 0.00 Bathroom, 336 sqft Residential on 4.00 Acres

NONE, Rural Athabasca County, Alberta

If you are looking for a RECREATIONAL GETAWAY this summer, escape to this rustic acreage near Forfar Recreational Park.
Conveniently located along Highway 663, near the Athabasca/Westlock County line, this 4 ACRE parcel has a 16'x21' CABIN that is sitting on 16" high metal beams, with underground POWER, SEPTIC HOLDING TANK & WELL from an old building site.
Please note that the power is not currently hooked up, but pole is on the property.
Portable outhouse included in the sale. Ample space on property for your family to park their RV & enjoy the abundant CROWN LAND & NUMEROUS LAKES in the area.

#### **Essential Information**

MLS® # A2216283 Price \$175,000

Bedrooms 1

Bathrooms 0.00
Square Footage 336
Acres 4.00
Year Built 2010

Type Residential Sub-Type Recreational

Style Acreage with Residence, Cottage/Cabin

#### **Exterior**

Exterior Features Private Yard

Lot Description Many Trees, See Remarks

Roof Metal

Construction Wood Frame Foundation See Remarks