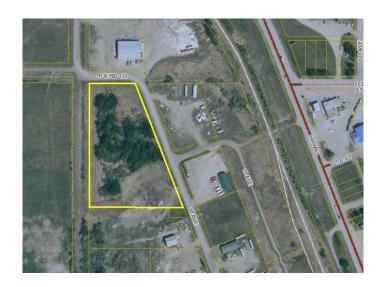

## \$50,000

0 Bedroom, 0.00 Bathroom, Land on 4.67 Acres

NONE, Hythe, Alberta

4.67 acres in Hythe Industrial Park zoned general industrial. This is raw land and is priced to sell. Great location between Grande Prairie, Alberta and Dawson Creek, B.C., right in the heart of oil and gas development. Buy now before prices go up.

#### **Essential Information**

MLS® # A2215677
Price \$50,000

Bathrooms 0.00 Acres 4.67 Type Land

Sub-Type Industrial Land

Status Active

# **Community Information**

Address 9923 99 Ave

Subdivision NONE City Hythe

County Grande Prairie No. 1, County of

Province Alberta
Postal Code T0H 2C0