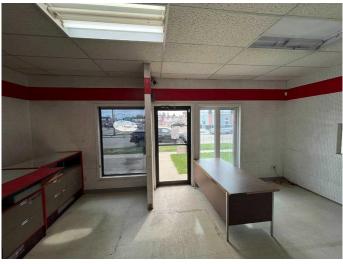

#### \$269,000

0 Bedroom, 0.00 Bathroom, Commercial on 0.00 Acres

Central Ponoka, Ponoka, Alberta

This unique 2,562 sq ft commercial property presents an exceptional opportunity in a prime location, just steps from downtown and close to all amenities. Formerly home to a successful glass business, the building offers a welcoming storefront, a convenient bathroom, and a spacious open workshop area that is ideal for daily operations, storage, or customizing to suit a variety of business needs. A large overhead door at the back provides easy access from the paved back alley, making it perfect for deliveries or handling larger equipment. Additional storage rooms further enhance the functionality of the space. Whether you're planning to open a mechanic shop, fabrication business, or retail storefront with warehouse space, this versatile property is ready to bring your vision to life. With outstanding visibility in a high traffic location, and flexible layout; it's an excellent opportunity for entrepreneurs looking to launch or grow their business.