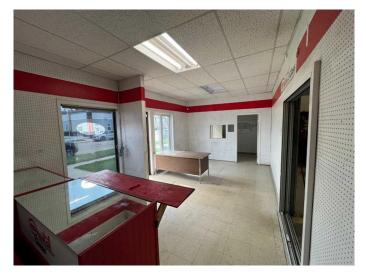

#### \$269,000

0 Bedroom, 0.00 Bathroom, Commercial on 0.00 Acres

Central Ponoka, Ponoka, Alberta

This unique 2,562 sq ft commercial property presents an exceptional opportunity in a prime location, just steps from downtown and close to all amenities. Formerly home to a successful glass business, the building offers a welcoming storefront, a convenient bathroom, and a spacious open workshop area that is ideal for daily operations, storage, or customizing to suit a variety of business needs. A large overhead door at the back provides easy access from the paved back alley, making it perfect for deliveries or handling larger equipment. Additional storage rooms further enhance the functionality of the space. Whether you're planning to open a mechanic shop, fabrication business, or retail storefront with warehouse space, this versatile property is ready to bring your vision to life. With outstanding visibility in a high traffic location, and flexible layout; it's an excellent opportunity for entrepreneurs looking to launch or grow their business.