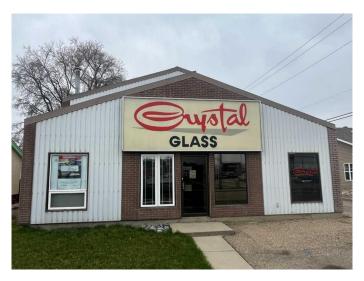

# \$269,000 - 5008 46 Ave, Ponoka

MLS® #A2215575

#### \$269,000

0 Bedroom, 0.00 Bathroom, Commercial on 0.00 Acres

Central Ponoka, Ponoka, Alberta

This unique 2,562 sq ft commercial property presents an exceptional opportunity in a prime location, just steps from downtown and close to all amenities. Formerly home to a successful glass business, the building offers a welcoming storefront, a convenient bathroom, and a spacious open workshop area that is ideal for daily operations, storage, or customizing to suit a variety of business needs. A large overhead door at the back provides easy access from the paved back alley, making it perfect for deliveries or handling larger equipment. Additional storage rooms further enhance the functionality of the space. Whether you're planning to open a mechanic shop, fabrication business, or retail storefront with warehouse space, this versatile property is ready to bring your vision to life. With outstanding visibility in a high traffic location, and flexible layout; it's an excellent opportunity for entrepreneurs looking to launch or grow their business.