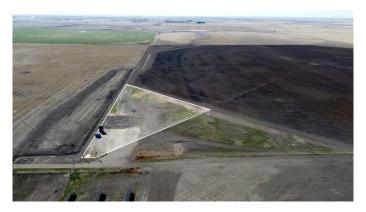

## \$125,000

0 Bedroom, 0.00 Bathroom, Land on 3.03 Acres

NONE, Rural Warner No. 5, County of, Alberta

This prime 3-acre building lot is perfectly located just 1 mile west of Stirling and only 20 minutes from Lethbridge, offering the ideal balance of rural serenity and city convenience. With municipal water nearby and both natural gas and electricity already on the property for easy tie-in, this lot is ready for your dream build. For those seeking more space or considering a multi-family setup, the neighboring 3-acre parcel to the north is also available. Whether you're envisioning a peaceful country retreat, a custom estate, or a hobby farm, this property presents an incredible opportunity to bring your vision to life! RID water turnout located at the property.