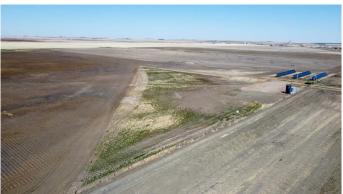

## \$125,000

0 Bedroom, 0.00 Bathroom, Land on 3.03 Acres

NONE, Rural Warner No. 5, County of, Alberta

This prime 3-acre building lot is perfectly located just 1 mile west of Stirling and only 20 minutes from Lethbridge, offering the ideal balance of rural serenity and city convenience. With municipal water nearby and both natural gas and electricity already on the property for easy tie-in, this lot is ready for your dream build. For those seeking more space or considering a multi-family setup, the neighboring 3-acre parcel to the north is also available. Whether you're envisioning a peaceful country retreat, a custom estate, or a hobby farm, this property presents an incredible opportunity to bring your vision to life! RID water turnout located at the property.