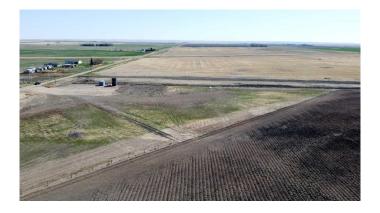

## \$125,000

0 Bedroom, 0.00 Bathroom, Land on 3.03 Acres

NONE, Rural Warner No. 5, County of, Alberta

This prime 3-acre building lot is perfectly located just 1 mile west of Stirling and only 20 minutes from Lethbridge, offering the ideal balance of rural serenity and city convenience. With municipal water nearby and both natural gas and electricity already on the property for easy tie-in, this lot is ready for your dream build. For those seeking more space or considering a multi-family setup, the neighboring 3-acre parcel to the north is also available. Whether you're envisioning a peaceful country retreat, a custom estate, or a hobby farm, this property presents an incredible opportunity to bring your vision to life! RID water turnout located at the property.