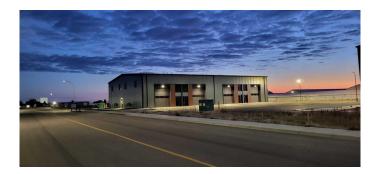

#### \$329,900

0 Bedroom, 0.00 Bathroom, Commercial on 0.00 Acres

Churchill Industrial Park, Lethbridge, Alberta

Possibilities are endless! Mixed use 8-bay condo project. Steel frame construction. Ability to add 400 sq ft+- mezzanine if you need more space. High ceilings, and 12x14 OH door with opener. 2 pc bathroom. Hot and cold water taps. Excellent street visibility. Assigned secure yard storage of 23'x40' +included.