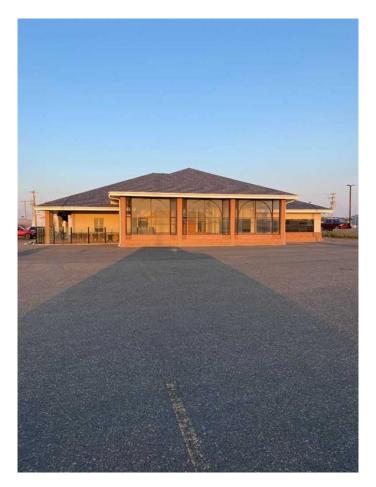

# \$995,000 - 1315 Freebairn Avenue, Pincher Creek

MLS® #A2215461

## \$995,000

0 Bedroom, 0.00 Bathroom, Commercial on 1.25 Acres

NONE, Pincher Creek, Alberta

Amazing location! This versatile commercial building is located off Highway 6 in Pincher Creek, a thriving town in Southern Alberta known for its close proximity to Castle Ski area and Waterton Lakes National Park. While the property was recently operating as a 108 seat restaurant with a 56 seat lounge and outdoor patio, this location and building design would lend itself to many other business models. It has a fully equipped kitchen with 2 pizza ovens, 6 burner commercial stove, grill, char-broiler and everything you need to run a full service restaurant. The building includes 1300 square feet of space currently leased to a retail business. Recent upgrades include HVAC in 2017, new roof in 2019, parking lot upgrades in 2020, new hot water tanks in 2022. Chairs, tables and booths are in excellent condition. Lease option would be considered.

#### **Exterior**

Lot Description Back Lane, Paved, Street Lighting

Roof Asphalt Shingle

Construction Brick, Stucco, Wood Frame

Foundation Slab