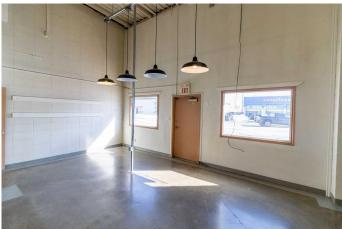

#### \$14

0 Bedroom, 0.00 Bathroom, Commercial on 0.00 Acres

Greenview Industrial Park, Calgary, Alberta

This 2,175 SF industrial/flex unit is ideally situated along Edmonton Trail NE. The zoning is C-COR3 (Commercial Corridor 3), which allow array of office, light industrial, and retail uses. The space includes 400 SF of office space and 1,775 SF of functional warehouse area. The office features with one private office, open-concept area, and a washroom. The warehouse offers two 12 ft x 12 ft drive-in doors, a 15.5 ft clear height, and 100 amps of power. The property enjoys excellent visibility along Edmonton Trail NE, with an option for pylon signage.