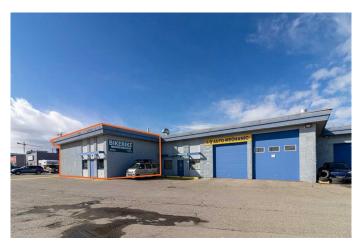

#### \$14

0 Bedroom, 0.00 Bathroom, Commercial on 0.00 Acres

Greenview Industrial Park, Calgary, Alberta

This 2,175 SF industrial/flex unit is ideally situated along Edmonton Trail NE. The zoning is C-COR3 (Commercial Corridor 3), which allow array of office, light industrial, and retail uses. The space includes 400 SF of office space and 1,775 SF of functional warehouse area. The office features with one private office, open-concept area, and a washroom. The warehouse offers two 12 ft x 12 ft drive-in doors, a 15.5 ft clear height, and 100 amps of power. The property enjoys excellent visibility along Edmonton Trail NE, with an option for pylon signage.

This location benefits from proximity to numerous amenities, including retailers, restaurants, automotive services, and convenient access to public transportation. Close proximity to Edmonton Trail NE, 32 Avenue NE, Centre Street N, and Deerfoot Trail NE are just moments away. Lease rates are starting at \$14.00 PSF, with operating costs of \$9.67 PSF, for a total of \$23.67 PSF. Please note that automotive uses are not permitted.