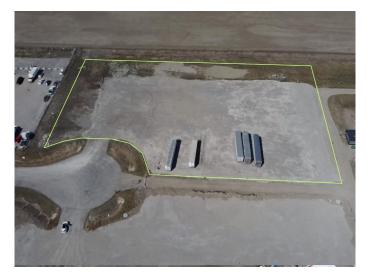

### **\$1,854,000** 0 Bedroom, 0.00 Bathroom, Land on 3.09 Acres

NONE, Rural Rocky View County, Alberta

Industrial Land For Sale in Transport Park Near Heatherglen Golf Course! Please see brochure or call for more details