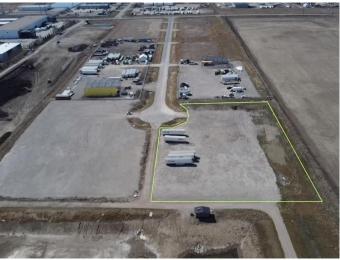

### **\$1,854,000** 0 Bedroom, 0.00 Bathroom, Land on 3.09 Acres

NONE, Rural Rocky View County, Alberta

Industrial Land For Sale in Transport Park Near Heatherglen Golf Course! Please see brochure or call for more details