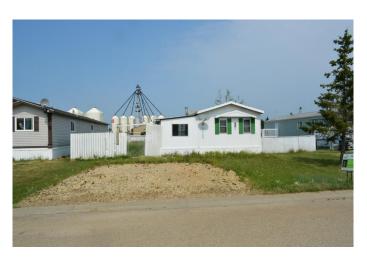

### \$105,000

3 Bedroom, 2.00 Bathroom, 1,088 sqft Residential on 0.15 Acres

Northern Sunrise County, St. Isidore, Alberta

Great starter home for you to put your hard earned dollars into!!! At this price and with the low tax structure in St Isidore you will be well served to buy this home now and start the path to ownership or maybe as an investment property. The home offers 3 bedrooms and 2 baths on a large fenced lot c/w a 16 X 18 shed with a roll up door that is an excellent storage building. The layout of the home offers wide open spaces from the kitchen - dining area aliving room and yet gives privacy for the bedrooms located at each end of the home. Almost 1100 sq ft of space and some renovations supply flooring and paint. This is absolutely better than renting and you get your own fenced yard space for pets or kids. With the interest rates of today you wont go wrong buying now!!! The sign is up!!! Call today!!!