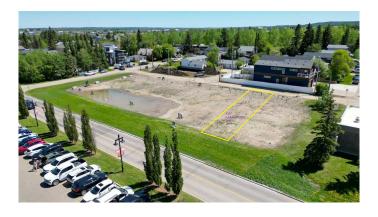

## \$394,900

0 Bedroom, 0.00 Bathroom, Land on 0.10 Acres

Cottage Area, Sylvan Lake, Alberta

LAST LOT LEFT ON LAKESHORE DRIVE! WOW...don't miss this opportunity to build your dream home/cottage on the lake on this 32 x 130 ft. lot. Cottage district lots have become increasing rare, now is the time to build. This unbeatable location is on Lakeshore drive just across from the park and steps to the lake. You'll love watching the all action and enjoying the sunsets from your deck. With close proximity to restaurants, shopping, the marina, boardwalk-you'll be able to truly enjoy the Sylvan Lake lifestyle. Sylvan has become a 4 seasons destination with countless activities going on all year long. Lots have been graded and serviced and are ready to build on. The rear laneway will be paved. No restrictions on time to build so you can hold it until YOU are ready.

## **Community Information**

Address 4217 Lakeshore Drive

Subdivision Cottage Area

City Sylvan Lake

County Red Deer County

Province Alberta
Postal Code T4S 1C1

#### **Exterior**

Lot Description Back Yard, Front Yard, Rectangular Lot, Cleared, Lake, Level, Near

Shopping Center, Waterfront