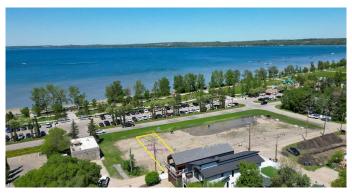

## \$394,900

0 Bedroom, 0.00 Bathroom, Land on 0.10 Acres

Cottage Area, Sylvan Lake, Alberta

LAST LOT LEFT ON LAKESHORE DRIVE! WOW...don't miss this opportunity to build your dream home/cottage on the lake on this 32 x 130 ft. lot. Cottage district lots have become increasing rare, now is the time to build. This unbeatable location is on Lakeshore drive just across from the park and steps to the lake. You'll love watching the all action and enjoying the sunsets from your deck. With close proximity to restaurants, shopping, the marina, boardwalk-you'll be able to truly enjoy the Sylvan Lake lifestyle. Sylvan has become a 4 seasons destination with countless activities going on all year long. Lots have been graded and serviced and are ready to build on. The rear laneway will be paved. No restrictions on time to build so you can hold it until YOU are ready.

## **Community Information**

Address 4217 Lakeshore Drive

Subdivision Cottage Area

City Sylvan Lake

County Red Deer County

Province Alberta
Postal Code T4S 1C1

#### **Amenities**

Is Waterfront Yes

#### **Exterior**

Lot Description Back Yard, Front Yard, Rectangular Lot, Cleared, Lake, Level, Near

Shopping Center, Waterfront