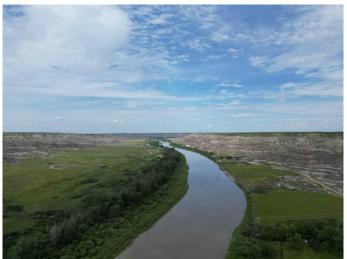

Discover 20 acres of scenic, flat land nestled in the heart of Alberta's iconic Badlands. Bordered by long stretches of river frontage, this rare parcel offers panoramic views, unique geological surroundings, and direct access to nature's beauty. Just minutes from the historic Bleriot Ferry, the property is ideally located for both solitude and convenience.

With its level terrain the land presents endless potential â€" whether you're dreaming of a campground, private acreage, subdivision, farmland, or a one-of-a-kind business venture. The proximity to popular tourist routes and the natural draw of the surrounding landscape make it especially suited for recreational or commercial development.

20 acres of flat, usable land

Extensive river frontage – perfect for fishing, boating, or relaxation

Spectacular Badlands scenery with coulees, hoodoos, and wide-open skies

Minutes to Bleriot Ferry and close to Drumheller's attractions