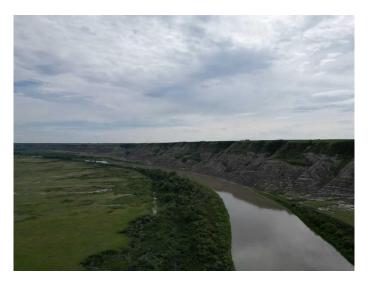

Discover 20 acres of scenic, flat land nestled in the heart of Alberta's iconic Badlands. Bordered by long stretches of river frontage, this rare parcel offers panoramic views, unique geological surroundings, and direct access to nature's beauty. Just minutes from the historic Bleriot Ferry, the property is ideally located for both solitude and convenience.

With its level terrain the land presents endless potential â€" whether you're dreaming of a campground, private acreage, subdivision, farmland, or a one-of-a-kind business venture. The proximity to popular tourist routes and the natural draw of the surrounding landscape make it especially suited for recreational or commercial development.

20 acres of flat, usable land

Extensive river frontage – perfect for fishing, boating, or relaxation

Spectacular Badlands scenery with coulees, hoodoos, and wide-open skies

Minutes to Bleriot Ferry and close to Drumheller's attractions