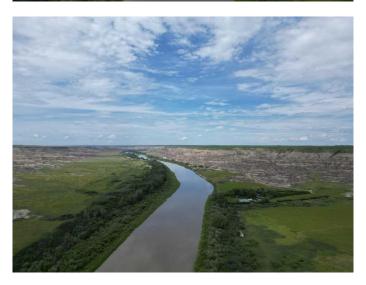

Discover 20 acres of scenic, flat land nestled in the heart of Alberta's iconic Badlands. Bordered by long stretches of river frontage, this rare parcel offers panoramic views, unique geological surroundings, and direct access to nature's beauty. Just minutes from the historic Bleriot Ferry, the property is ideally located for both solitude and convenience.

With its level terrain the land presents endless potential â€" whether you're dreaming of a campground, private acreage, subdivision, farmland, or a one-of-a-kind business venture. The proximity to popular tourist routes and the natural draw of the surrounding landscape make it especially suited for recreational or commercial development.

20 acres of flat, usable land

Extensive river frontage – perfect for fishing, boating, or relaxation

Spectacular Badlands scenery with coulees, hoodoos, and wide-open skies

Minutes to Bleriot Ferry and close to Drumheller's attractions