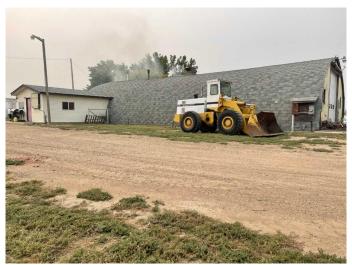

## \$375,000

0 Bedroom, 0.00 Bathroom, Commercial on 1.30 Acres

Redcliff Industrial, Redcliff, Alberta

Great opportunity to own your own business with a huge shop and 3.4 acres (along with MLS# A20156266) of commercially zoned land. Need lots of yard storage? This 3540 sq ft building and fully fenced compound. With two driveways, access to the building is a breeze. The building has a reception area and front offices with approx. 3240 sq ft of shop space. Includes a couple of areas for office space and a huge Quonset building with mechanical shop (currently). Mezzanine located above the shop, is great for storage or additional office. Business currently holds 55 storage units and 55 RV parking stalls. This property is great for a variety of businesses and ready for you! Call today for your personal viewing. Sold as a package with MLS#A2215261

Interior

Heating Forced Air, Natural Gas

**Exterior** 

Roof Asphalt Shingle

**Additional Information** 

Date Listed April 27th, 2025

Days on Market 136

Zoning I1