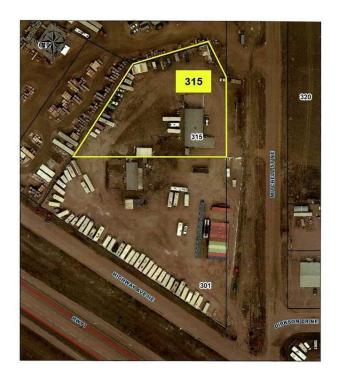

## \$375,000 - 315 Mitchell Street Ne, Redcliff

MLS® #A2215263

## \$375,000

0 Bedroom, 0.00 Bathroom, Commercial on 1.30 Acres

Redcliff Industrial, Redcliff, Alberta

Great opportunity to own your own business with a huge shop and 3.4 acres (along with MLS# A20156266) of commercially zoned land. Need lots of yard storage? This 3540 sq ft building and fully fenced compound. With two driveways, access to the building is a breeze. The building has a reception area and front offices with approx. 3240 sq ft of shop space. Includes a couple of areas for office space and a huge Quonset building with mechanical shop (currently). Mezzanine located above the shop, is great for storage or additional office. Business currently holds 55 storage units and 55 RV parking stalls. This property is great for a variety of businesses and ready for you! Call today for your personal viewing. Sold as a package with MLS#A2215261

## **Community Information**

Address 315 Mitchell Street Ne

Subdivision Redcliff Industrial

City Redcliff

County Cypress County

Province Alberta
Postal Code T0J 2P0

**Amenities** 

Parking Spaces 15