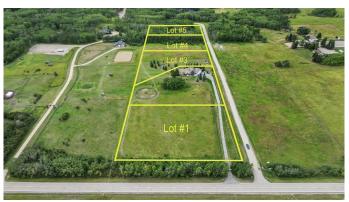

### \$591,000

0 Bedroom, 0.00 Bathroom, Land on 2.10 Acres

Glendale Meadows, Rural Rocky View County, Alberta

Welcome to ELKSTONE ESTATES (lot # 4) in the rural community of Bearspaw. Enjoy the escape to country life with amenities just minutes away. This new development consists of 2 acre parcels nestled in a guiet paved road cul de sac with trees and underground services to property line (Power, Gas and Rocky View Water Co-op hook up) + paved approach. Enjoy the freedom to design your own home by your preferred builder. Common sense Architectural Guidelines apply to preserve value and consistency of the development. Schedule a viewing today and explore the possibilities of this remarkable lot in the new community of ELKSTONE ESTATES in Bearspaw first hand!! Please Note - great opportunity for Builders with 4 lots available in sought after country setting.