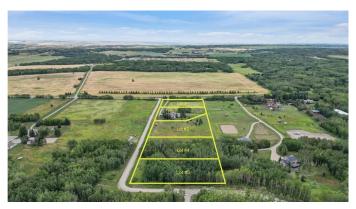

### \$591,000

0 Bedroom, 0.00 Bathroom, Land on 2.10 Acres

Glendale Meadows, Rural Rocky View County, Alberta

Welcome to ELKSTONE ESTATES (lot # 4) in the rural community of Bearspaw. Enjoy the escape to country life with amenities just minutes away. This new development consists of 2 acre parcels nestled in a guiet paved road cul de sac with trees and underground services to property line (Power, Gas and Rocky View Water Co-op hook up) + paved approach. Enjoy the freedom to design your own home by your preferred builder. Common sense Architectural Guidelines apply to preserve value and consistency of the development. Schedule a viewing today and explore the possibilities of this remarkable lot in the new community of ELKSTONE ESTATES in Bearspaw first hand!! Please Note - great opportunity for Builders with 4 lots available in sought after country setting.