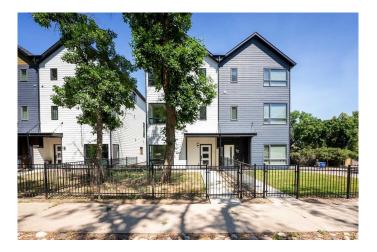

#### \$515,000

4 Bedroom, 4.00 Bathroom, 2,470 sqft Residential on 0.08 Acres

SW Hill, Medicine Hat, Alberta

Welcome to your dream home â€" a stunning new construction townhome that perfectly blends contemporary design with everyday functionality. Boasting 4 spacious bedrooms and 3 luxurious bathrooms, this home offers an open-concept main living area flooded with natural light from expansive windows. Step out onto a huge private deck and enjoy partial views of the beautiful river valley â€" the perfect spot for morning coffee or evening entertaining. The primary suite is a true retreat, featuring its own private balcony, ideal for relaxing in peace and quiet. With an attached garage, you'll enjoy convenience and comfort year-round. And when you're ready to explore, downtown is just a short walk away, putting the best of the city right at your doorstep. Don't miss this opportunity to own a thoughtfully designed townhome where style, space, and location come together effortlessly.