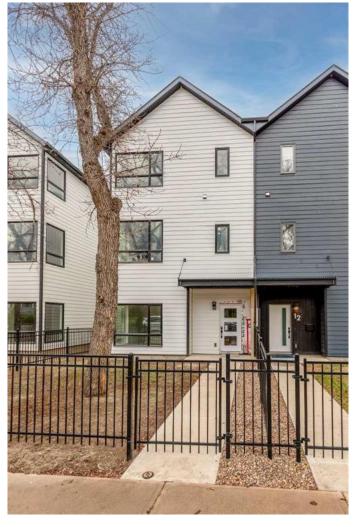

#### \$515,000

4 Bedroom, 4.00 Bathroom, 2,470 sqft Residential on 0.08 Acres

SW Hill, Medicine Hat, Alberta

Welcome to your dream home â€" a stunning new construction townhome that perfectly blends contemporary design with everyday functionality. Boasting 4 spacious bedrooms and 3 luxurious bathrooms, this home offers an open-concept main living area flooded with natural light from expansive windows. Step out onto a huge private deck and enjoy partial views of the beautiful river valley â€" the perfect spot for morning coffee or evening entertaining. The primary suite is a true retreat, featuring its own private balcony, ideal for relaxing in peace and quiet. With an attached garage, you'll enjoy convenience and comfort year-round. And when you're ready to explore, downtown is just a short walk away, putting the best of the city right at your doorstep. Don't miss this opportunity to own a thoughtfully designed townhome where style, space, and location come together effortlessly.