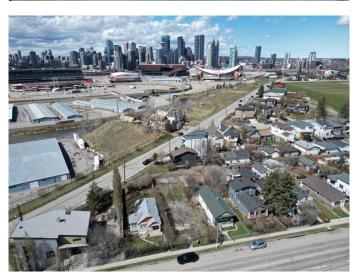

## \$638,000

0 Bedroom, 0.00 Bathroom, Land on 0.10 Acres

Ramsay, Calgary, Alberta

Great opportunity to build your own dream here. Potential includes, single family, multi-family or possible sub-division. Excellent Ramsay location. Partial view to the city from the rear yard and potential for a complete view from the upper floor of a developed property. Ramsey and Inglewood are the city's east side gems. They offer great access to all city locations and great interior amenities. Restaurants, schools, parks, Elbow river access.