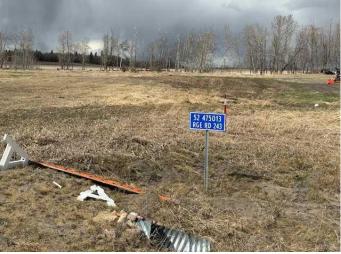

#### \$159,900

0 Bedroom, 0.00 Bathroom, Land on 4.35 Acres

Pineridge Downs, Rural Wetaskiwin No. 10, County of, Alberta

Build your dream home on this 4.35 acre lot located in Pineridge Downs, East of Millet. Great location, close to pavement, easy commute to Leduc and EIA. Power and gas at property line.

#### **Community Information**

| Address     | 52, 475013 Rge Rd 243       |
|-------------|-----------------------------|
| Subdivision | Pineridge Downs             |
| City        | Rural Wetaskiwin No. 10, Co |
| County      | Wetaskiwin No. 10, County o |
| Province    | Alberta                     |
| Postal Code | T0C 1Z0                     |