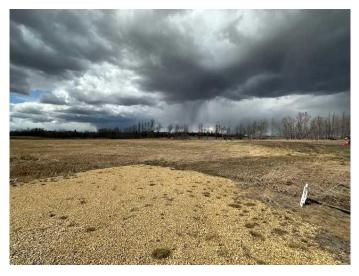

#### \$149,000

0 Bedroom, 0.00 Bathroom, Land on 3.81 Acres

Pineridge Downs, Rural Wetaskiwin No. 10, County of, Alberta

Build your dream home on this 3.81 acre lot located in Pineridge Downs, East of Millet. Great location, close to pavement, easy commute to Leduc and EIA. Power and gas at property line.