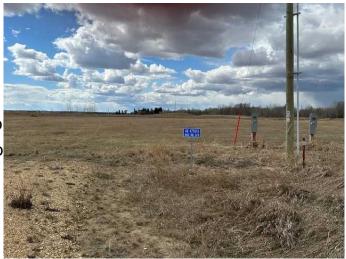

#### \$149,000

0 Bedroom, 0.00 Bathroom, Land on 3.81 Acres

Pineridge Downs, Rural Wetaskiwin No. 10, County of, Alberta

Build your dream home on this 3.81 acre lot located in Pineridge Downs, East of Millet. Great location, close to pavement, easy commute to Leduc and EIA. Power and gas at property line.