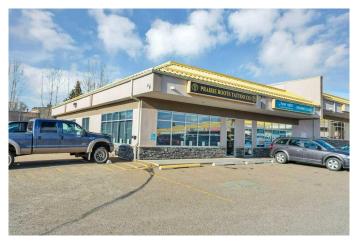

# \$14 - 11, 6200 67a Street, Red Deer

MLS® #A2214815

### \$14

0 Bedroom, 0.00 Bathroom, Commercial on 0.00 Acres

Glendale, Red Deer, Alberta

Unlock the potential of this 1,702 sq ft commercial unit located in the bustling Heritage Plaza, just off 67th Street. This adaptable space is ideal for a wide range of businesses, from retail and training facilities to boutique shops and event-based services. Some Key Features include

Open-Concept Layout with flexible floor plan. Private Washroom included for convenience. High Visibility Location with great foot traffic. Join a vibrant plaza alongside established businesses like a bowling alley, spa, and costume retailers. Whether you're launching a new venture or expanding your presence, this location offers excellent exposure, easy access, and abundant parking for staff and clients. Additional Rent of \$794.15/month.