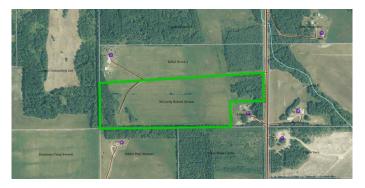

#### \$247,000

0 Bedroom, 0.00 Bathroom, Land on 41.76 Acres

NONE, Rural Yellowhead County, Alberta

41.76 located 8 miles NW of Edson. Excellent building site. Road on property to building site.

MLS® # A2214786 Price \$247,000