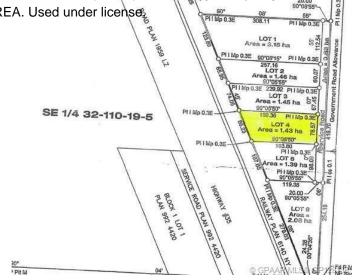

## \$68,000

0 Bedroom, 0.00 Bathroom, Land on 3.53 Acres

NONE, Rural Mackenzie County, Alberta

"Acreage Opportunity". This 3.53 acre parcel awaits your development. Located north east of High Level just off Highway 35. This partially cleared acreage is ready for you. There is road access and power to the property edge. All properties can be purchased as a package, (Lot 2,3,4,5,&6). Maybe GST applicable.

## **Community Information**

Address Lot #4
Subdivision NONE

City Rural Mackenzie County

County Mackenzie County

Province Alberta
Postal Code T0H 1Z0