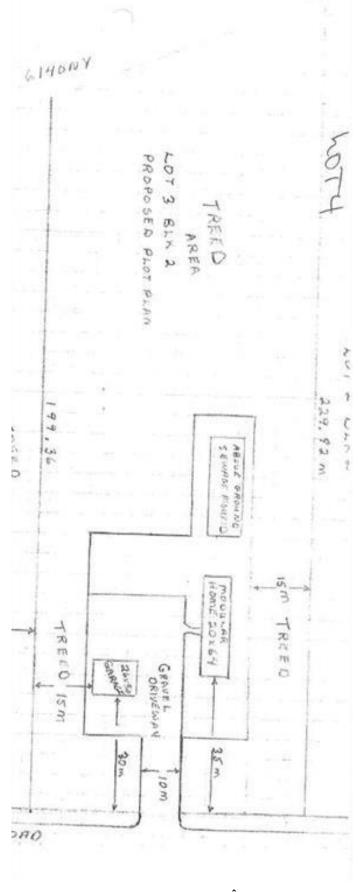

### \$68,000

0 Bedroom, 0.00 Bathroom, Land on 3.58 Acres

NONE, Rural Mackenzie County, Alberta

"Acreage Opportunity". This 3.58 acre parcel awaits your development. Located north east of High Level just off Highway 35. This partially cleared acreage is ready for you. There is road access and power to the property edge. Property can be purchased as a package, (Lot 2,3,4,5&6). Maybe GST applicable.

#### **Additional Information**

Date Listed April 24th, 2025

Days on Market 118

Zoning RCR1