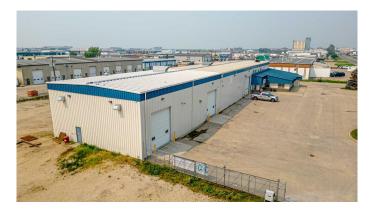

#### \$3,100,000

0 Bedroom, 0.00 Bathroom, Commercial on 2.11 Acres

Richmond Industrial Park, Grande Prairie, Alberta

Functional shop facility with 2 points of access/egress & drive around capabilities. Located in Richmond Industrial District in close proximity to Grande Prairie Airport with excellent access to Highway 40, Highway 43, and Highway 2. The property consists of 2 cranes, 6 grade doors, 20" clear ceiling height, wash bay, double compartment sump, make up air, air-conditioned office and a fenced yard compound.