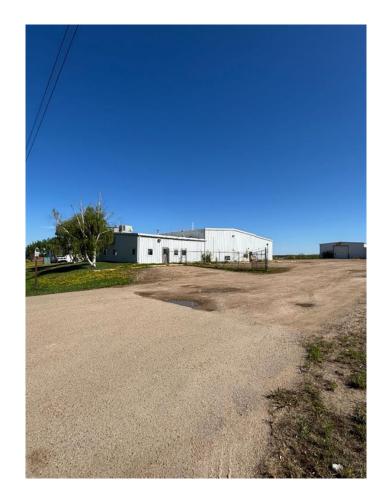

### \$685,000

0 Bedroom, 0.00 Bathroom, Commercial on 0.00 Acres

Lac La Biche, Lac La Biche, Alberta

Versatile Shop Space with Office on Nipewon Road. This commercial property on Nipewon Road offers a solid opportunity for a business in need of shop space with excellent accessibility. The main shop, originally built in 1980, features four 14' overhead doors (three on one wing, one on the other), a mezzanine, and an attached office area. While the office is dated, it remains functional and serviceable for a variety of operations. A secondary shop on the property, with one 14' overhead door, provides additional workspace and is structurally sound, though also in need of some updates. Both buildings have good structure and offer flexibility for many potential uses, from mechanical work to storage or light industrial activity. Previously operated as a waste management facility, the property is now vacant and ready for new possibilities. Situated within town limits, this location offers convenient access while maintaining a more industrial or service-based setup. With some vision, this property could be transformed to suit a wide range of commercial needs.