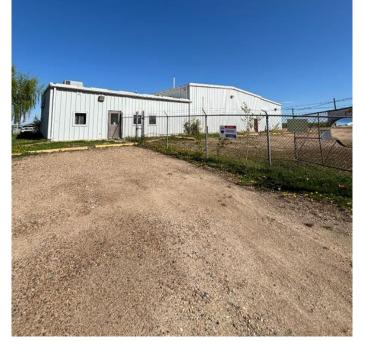

### \$685,000

0 Bedroom, 0.00 Bathroom, Commercial on 0.00 Acres

Lac La Biche, Lac La Biche, Alberta

Versatile Shop Space with Office on Nipewon Road. This commercial property on Nipewon Road offers a solid opportunity for a business in need of shop space with excellent accessibility. The main shop, originally built in 1980, features four 14' overhead doors (three on one wing, one on the other), a mezzanine, and an attached office area. While the office is dated, it remains functional and serviceable for a variety of operations. A secondary shop on the property, with one 14' overhead door, provides additional workspace and is structurally sound, though also in need of some updates. Both buildings have good structure and offer flexibility for many potential uses, from mechanical work to storage or light industrial activity. Previously operated as a waste management facility, the property is now vacant and ready for new possibilities. Situated within town limits, this location offers convenient access while maintaining a more industrial or service-based setup. With some vision, this property could be transformed to suit a wide range of commercial needs.