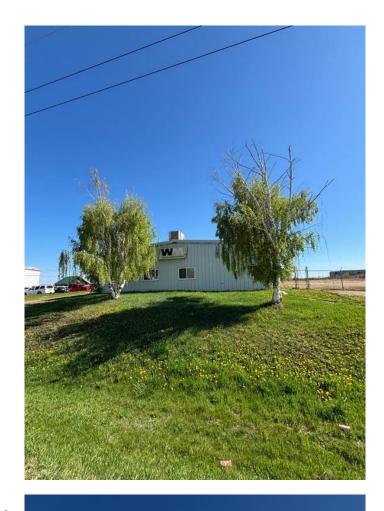

### \$685,000

0 Bedroom, 0.00 Bathroom, Commercial on 0.00 Acres

Lac La Biche, Lac La Biche, Alberta

Versatile Shop Space with Office on Nipewon Road. This commercial property on Nipewon Road offers a solid opportunity for a business in need of shop space with excellent accessibility. The main shop, originally built in 1980, features four 14' overhead doors (three on one wing, one on the other), a mezzanine, and an attached office area. While the office is dated, it remains functional and serviceable for a variety of operations. A secondary shop on the property, with one 14' overhead door, provides additional workspace and is structurally sound, though also in need of some updates. Both buildings have good structure and offer flexibility for many potential uses, from mechanical work to storage or light industrial activity. Previously operated as a waste management facility, the property is now vacant and ready for new possibilities. Situated within town limits, this location offers convenient access while maintaining a more industrial or service-based setup. With some vision, this property could be transformed to suit a wide range of commercial needs.