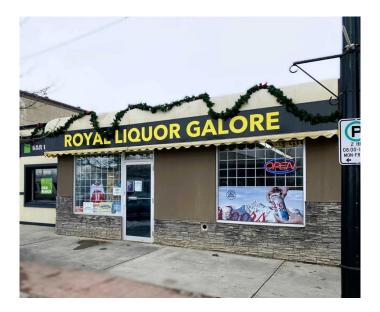

#### \$599,999

0 Bedroom, 0.00 Bathroom, Commercial on 0.08 Acres

NONE, Didsbury, Alberta

Opportunity to be your own Landlord! 2 Buildings on One Lot in booming downtown Didsbury!! Front building is 1480 sqft, back building is 894 sqft. Building to be sold with the Business.