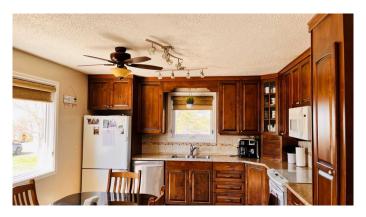

# \$580,000

4 Bedroom, 2.00 Bathroom, 1,488 sqft Residential on 3.93 Acres

NONE, Burdett, Alberta

Here's a little prairie oasis for you acreage hunter's! Located north of Burdett is this little 3.93 acres just waiting for that next family to come in and start your country style living at it's best! Spacious 1488 square foot home with full basement, 4 beds 2 baths and a huge family room with a wood stove(not completed) to enjoy the cold winter evenings! The 30' x 40' shop is heated and great for working on whatever project you might want to tackle. There 's a lot of things to do on an acreage buyer's so call your REALTOR® today and book your very own private viewing!

### Interior

Interior Features Ceiling Fan(s), Laminate Counters, No Animal Home, No Smoking

Home, Storage, Sump Pump(s), Suspended Ceiling, Vinyl Windows

Appliances Central Air Conditioner, Dishwasher, Electric Stove, Garage Control(s),