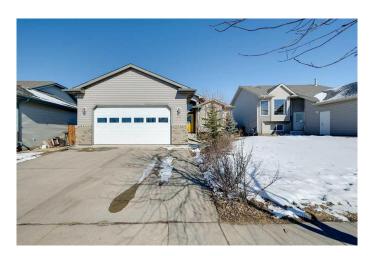

# \$449,900

3 Bedroom, 3.00 Bathroom, 1,258 sqft Residential on 0.14 Acres

Fox Run, Sylvan Lake, Alberta

Great location for this family Bungalow close to schools. Walk in to the open open concept, vaulted ceilings bright main living area. Feature fireplace in the living room, french doors to the massive rear deck. Down the hall you will find the primary bedroom with ensuite, second bedroom and main bathroom. Laundry room will lead you out to attached garage. The basement is finished with an oversized bedroom, recreation area and bathroom. Large fenced rear yard is made for entertaining.

#### **Amenities**

Parking Spaces 2

Parking Double Garage Attached

# of Garages 2

#### **Exterior**

Exterior Features Balcony, Private Yard

Lot Description Back Lane, Back Yard, City Lot, Front Yard, Irregular Lot, Landscaped,

Street Lighting

Roof Asphalt Shingle

Construction Vinyl Siding, Wood Frame