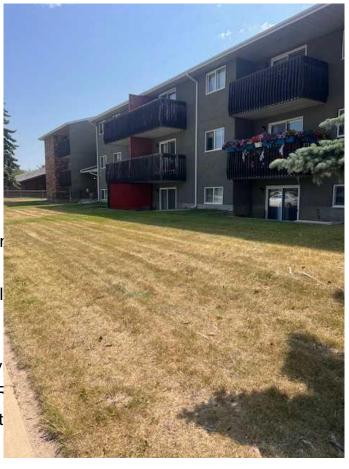

## \$152,000

2 Bedroom, 1.00 Bathroom, 620 sqft Residential on 0.00 Acres

Bower, Red Deer, Alberta

Excellent opportunity to own this great 2 bedroom unit in Prime South Hill Location. Shows well with laminate flooring in the main living areas and linoleum in the storage, kitchen, and bathroom. This unit has a dishwasher, and has had some upgrades to light fixtures and a new tub a few years ago. Freshly painted kitchen cabinets brighten up this cute home. North facing with view into the green area. Close to walking trails, transit, restaraunts, pubs, shopping and more. Great South Hill location is great for First Timers, Investors, or College Students/Hospital workers. Quick access to Gaetz avenue and all amenities.

#### **Exterior**

Exterior Features Balcony

Roof Asphalt Shingle

Construction Stucco, Wood Frame