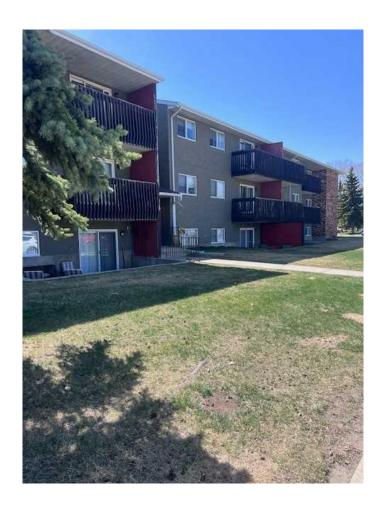

## \$152,000

2 Bedroom, 1.00 Bathroom, 620 sqft Residential on 0.00 Acres

Bower, Red Deer, Alberta

Excellent opportunity to own this great 2 bedroom unit in Prime South Hill Location. Shows well with laminate flooring in the main living areas and linoleum in the storage, kitchen, and bathroom. This unit has a dishwasher, and has had some upgrades to light fixtures and a new tub a few years ago. Freshly painted kitchen cabinets brighten up this cute home. North facing with view into the green area. Close to walking trails, transit, restaraunts, pubs, shopping and more. Great South Hill location is great for First Timers, Investors, or College Students/Hospital workers. Quick access to Gaetz avenue and all amenities.

# **Community Information**

Address 303, 19 Bennett Street

Subdivision Bower

City Red Deer

County Red Deer

Province Alberta

Postal Code T4R 1V4

#### **Exterior**

Exterior Features Balcony

Roof Asphalt Shingle

Construction Stucco, Wood Frame