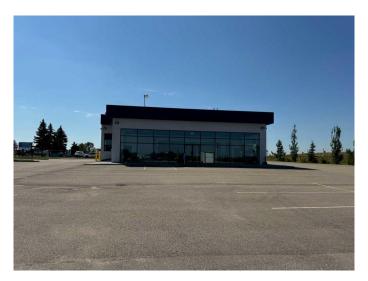

# \$18,800 - 6542 Sparrow Drive, Leduc

MLS® #A2214098

### \$18,800

0 Bedroom, 0.00 Bathroom, Commercial on 0.00 Acres

West Industrial\_LEDU, Leduc, Alberta

Rare Ownership Opportunity. 5,500 SF freestanding building on 1.33 Acres. 1,500 SF showroom/office with 4,000 SF fully equipped shop and wash bay. Four (4) grade loading doors (14' x 16'). Fully paved, fenced, and secured yard/parking area. Excellent exposure to the QEII, 50 Street, and new highway overpasses. Equipment, Hoists, and furniture are available.