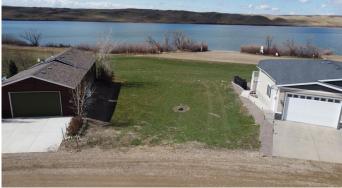

#### \$245,000

0 Bedroom, 0.00 Bathroom, Land on 0.18 Acres

Little Bow, Rural Vulcan County, Alberta

One of the best lots in Little Bow Resort! Are you ready to build your dream getaway at the lake? This lot backs onto the lake and will never have any obstructions of your view of the beauty of this resort. With easy access to the owner only boat launch and docks, this lot is ideally situated for years of enjoyment! Included with the sale are blueprints which have already been approved for a beautiful bungalow with over 2700 square feet of developed livings space, a walkout basement, covered deck and attached garage. The time is now! Buy this incredible lot and start building memories today!