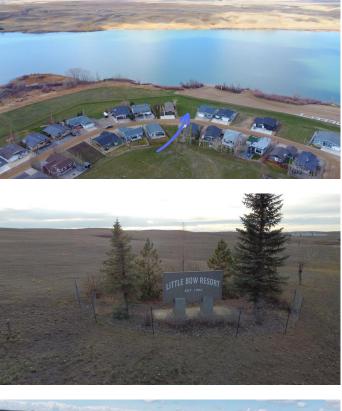

#### \$245,000

0 Bedroom, 0.00 Bathroom, Land on 0.18 Acres

Little Bow, Rural Vulcan County, Alberta

One of the best lots in Little Bow Resort! Are you ready to build your dream getaway at the lake? This lot backs onto the lake and will never have any obstructions of your view of the beauty of this resort. With easy access to the owner only boat launch and docks, this lot is ideally situated for years of enjoyment! Included with the sale are blueprints which have already been approved for a beautiful bungalow with over 2700 square feet of developed livings space, a walkout basement, covered deck and attached garage. The time is now! Buy this incredible lot and start building memories today!

#### **Community Information**

| Address     | 720 Lakeside Drive  |
|-------------|---------------------|
| Subdivision | Little Bow          |
| City        | Rural Vulcan County |
| County      | Vulcan County       |
| Province    | Alberta             |
|             |                     |