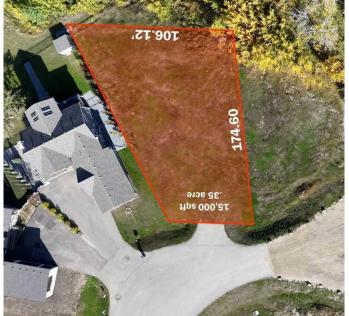

## \$245,000

0 Bedroom, 0.00 Bathroom, Land on 0.35 Acres

The Slopes, Rural Lacombe County, Alberta

\*\*\* LAST SINGLE FAMILY LOT IN PHASE 1 \*\*\* ELEVATED LIVING in the unparalleled community of The Slopes of Sylvan Lake where nature meets your vision of luxury. Build the home of your dreams on this stunning .30 acre, southwest facing lot available in Phase 1. This sun drenched 15,000 square foot walkout lot is cleared and ready with services right to the property line. Looking out over serene ponds and a large wooded area with mature poplar and aspens, this lot is perfectly situated for a walkout basement to fully maximize your enjoyment of the peaceful, natural surroundings. No need for septic tanks or water wells; this community is connected to the Sylvan Lake Regional Wastewater Line and features an on-site state-of-the-art water treatment facility. The Slopes offers over 25 acres of shared open space with its unique conservation design of trails, amenity area and large space between neighbors and is only a very short walk to access the beautiful shores of Sylvan Lake. Architectural guidelines in this exclusive neighborhood will ensure that your investment is protected and that all homes are constructed with the highest level of quality and design. It's time to start planning your dream home - surrounded by the beauty of The Slopes of Sylvan Lake. The Slopes is adjacent to the Summer Village of Birchcliff on Range Road 14 and is just a short walk to the water's edge. Located a short 5 minute drive from the Town of Sylvan Lake and 20 mins from Red Deer, enjoy acreage living

#### **Essential Information**

MLS® # A2213472 Price \$245,000

Bathrooms 0.00
Acres 0.35
Type Land

Sub-Type Residential Land

Status Active