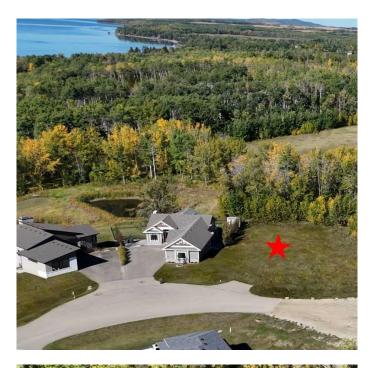

## \$245,000

0 Bedroom, 0.00 Bathroom, Land on 0.35 Acres

The Slopes, Rural Lacombe County, Alberta

\*\*\* LAST SINGLE FAMILY LOT IN PHASE 1 \*\*\* ELEVATED LIVING in the unparalleled community of The Slopes of Sylvan Lake where nature meets your vision of luxury. Build the home of your dreams on this stunning .30 acre, southwest facing lot available in Phase 1. This sun drenched 15,000 square foot walkout lot is cleared and ready with services right to the property line. Looking out over serene ponds and a large wooded area with mature poplar and aspens, this lot is perfectly situated for a walkout basement to fully maximize your enjoyment of the peaceful, natural surroundings. No need for septic tanks or water wells; this community is connected to the Sylvan Lake Regional Wastewater Line and features an on-site state-of-the-art water treatment facility. The Slopes offers over 25 acres of shared open space with its unique conservation design of trails, amenity area and large space between neighbors and is only a very short walk to access the beautiful shores of Sylvan Lake. Architectural guidelines in this exclusive neighborhood will ensure that your investment is protected and that all homes are constructed with the highest level of quality and design. It's time to start planning your dream home - surrounded by the beauty of The Slopes of Sylvan Lake. The Slopes is adjacent to the Summer Village of Birchcliff on Range Road 14 and is just a short walk to the water's edge. Located a short 5 minute drive from the Town of Sylvan Lake and 20 mins from Red Deer, enjoy acreage living