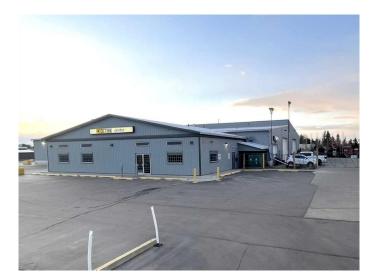

#### \$1,849,000

0 Bedroom, 0.00 Bathroom, Commercial on 0.00 Acres

NONE, Wetaskiwin, Alberta

2.84 ACRES with 17,200 square feet of office, interior and exterior storage and shop space with numerous 14― high doors, some loading bays with 4â€<sup>™</sup> high docks. The space is demised into several larger sections ranging from 1,800 square feet to 5,400 square feet that could be leased to different tenants for different uses. In the past, a trucking company used the section with loading docks as a depot. There is 2,800i square feet of showroom space. There is a large parking lot and a section of the lot is cordoned off with chain link fence for secure storage. There is lots of opportunity to lease the different spaces to complimentary businesses with shared customers to create a "one stop experience.― This building has been carefully maintained over the years with LED lighting (2016), commercial door openers, sprinkler system and a new roof in 2016. This is a clean building that shows very well.