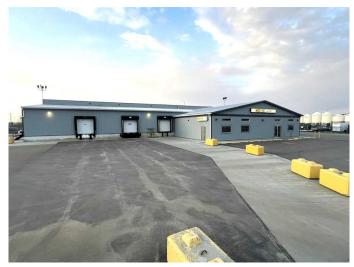

#### \$1,849,000

0 Bedroom, 0.00 Bathroom, Commercial on 0.00 Acres

NONE, Wetaskiwin, Alberta

2.84 ACRES with 17,200 square feet of office, interior and exterior storage and shop space with numerous 14― high doors, some loading bays with 4â€<sup>™</sup> high docks. The space is demised into several larger sections ranging from 1,800 square feet to 5,400 square feet that could be leased to different tenants for different uses. In the past, a trucking company used the section with loading docks as a depot. There is 2,800i square feet of showroom space. There is a large parking lot and a section of the lot is cordoned off with chain link fence for secure storage. There is lots of opportunity to lease the different spaces to complimentary businesses with shared customers to create a "one stop experience.― This building has been carefully maintained over the years with LED lighting (2016), commercial door openers, sprinkler system and a new roof in 2016. This is a clean building that shows very well.