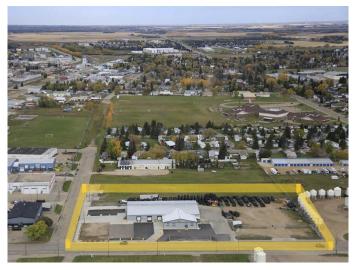

#### \$1,849,000

0 Bedroom, 0.00 Bathroom, Commercial on 0.00 Acres

NONE, Wetaskiwin, Alberta

2.84 ACRES with 17,200 square feet of office, interior and exterior storage and shop space with numerous 14― high doors, some loading bays with 4â€<sup>™</sup> high docks. The space is demised into several larger sections ranging from 1,800 square feet to 5,400 square feet that could be leased to different tenants for different uses. In the past, a trucking company used the section with loading docks as a depot. There is 2,800i square feet of showroom space. There is a large parking lot and a section of the lot is cordoned off with chain link fence for secure storage. There is lots of opportunity to lease the different spaces to complimentary businesses with shared customers to create a "one stop experience.― This building has been carefully maintained over the years with LED lighting (2016), commercial door openers, sprinkler system and a new roof in 2016. This is a clean building that shows very well.

# **Community Information**

| Address     | 4720 40 Avenue |
|-------------|----------------|
| Subdivision | NONE           |
| City        | Wetaskiwin     |
| County      | Wetaskiwin     |
| Province    | Alberta        |
| Postal Code | T9A 0A2        |
|             |                |