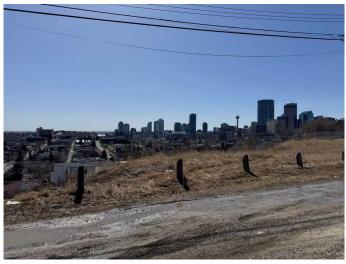

#### \$859,000

0 Bedroom, 0.00 Bathroom, Land on 0.10 Acres

Renfrew, Calgary, Alberta

Click brochure link for more details. Rare City View Lot. South Exposure. Overlooking Bridgeland and Downtown. Backs onto hilled greenspace.

Lot Size: 12.2m x 33.46m / 40ft x 110ft Zoning: R-C2, fee simple, no known restrictions

Back lane.

Walking distance to downtown, schools and restaurants.

Current construction of the Saddle Dome/new arena in direct view of lot. Also, the proposed new towers to be built will be the tallest in North America.