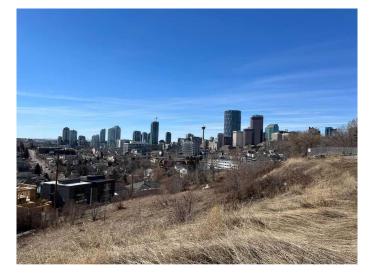

#### \$859,000

0 Bedroom, 0.00 Bathroom, Land on 0.10 Acres

Renfrew, Calgary, Alberta

Click brochure link for more details. Rare City View Lot. South Exposure. Overlooking Bridgeland and Downtown. Backs onto hilled greenspace.

Lot Size: 12.2m x 33.46m / 40ft x 110ft Zoning: R-C2, fee simple, no known restrictions

Back lane.

Walking distance to downtown, schools and restaurants.

Current construction of the Saddle Dome/new arena in direct view of lot. Also, the proposed new towers to be built will be the tallest in North America.