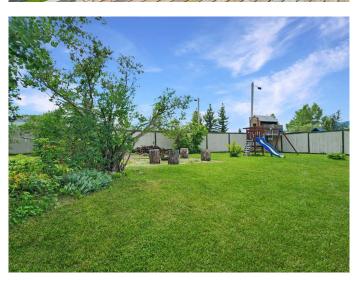

# \$259,900

3 Bedroom, 2.00 Bathroom, 1,131 sqft Residential on 0.21 Acres

NONE, Grande Cache, Alberta

Located in a quieter area of town, this home offers an attached garage, practical layout, and plenty of space for the whole family. The main floor features three bedrooms, including a primary with a 3-piece ensuite. The living room is bright and welcoming, while the kitchen has a functional layout and walks out to the back deckâ€"great for watching kids or pets in the large, fully fenced yard. You'II also find a firepit area and lots of room to enjoy the outdoors. Downstairs is a finished basement with a cozy family room, a den or office space, and direct access to the garage, which is tucked under one side of the home. There's even RV parking along the side. If you'd like to take a look, reach out to book your in-person showing!

#### **Exterior**

Exterior Features Other

Lot Description Back Lane, Back Yard, Front Yard, Landscaped, Lawn, Level

Roof Shingle

Construction Brick, Concrete, Vinyl Siding, Wood Frame

Foundation Poured Concrete