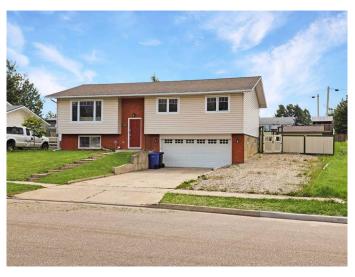

# \$259,900 - 10437 105ave, Grande Cache

MLS® #A2212865

# \$259,900

3 Bedroom, 2.00 Bathroom, 1,131 sqft Residential on 0.21 Acres

NONE, Grande Cache, Alberta

Located in a quieter area of town, this home offers an attached garage, practical layout, and plenty of space for the whole family. The main floor features three bedrooms, including a primary with a 3-piece ensuite. The living room is bright and welcoming, while the kitchen has a functional layout and walks out to the back deckâ€"great for watching kids or pets in the large, fully fenced yard. You'II also find a firepit area and lots of room to enjoy the outdoors. Downstairs is a finished basement with a cozy family room, a den or office space, and direct access to the garage, which is tucked under one side of the home. There's even RV parking along the side. If you'd like to take a look, reach out to book your in-person showing!

#### **Essential Information**

MLS® # A2212865 Price \$259,900

Bedrooms 3
Bathrooms 2.00
Full Baths 2

Square Footage 1,131 Acres 0.21

Year Built 1971

Type Residential Sub-Type Detached

Style Bi-Level Status Active