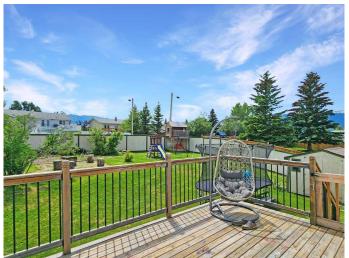

# \$259,900

3 Bedroom, 2.00 Bathroom, 1,131 sqft Residential on 0.21 Acres

NONE, Grande Cache, Alberta

Located in a quieter area of town, this home offers an attached garage, practical layout, and plenty of space for the whole family. The main floor features three bedrooms, including a primary with a 3-piece ensuite. The living room is bright and welcoming, while the kitchen has a functional layout and walks out to the back deckâ€"great for watching kids or pets in the large, fully fenced yard. You'II also find a firepit area and lots of room to enjoy the outdoors. Downstairs is a finished basement with a cozy family room, a den or office space, and direct access to the garage, which is tucked under one side of the home. There's even RV parking along the side. If you'd like to take a look, reach out to book your in-person showing!

#### **Exterior**

Exterior Features Other

Lot Description Back Lane, Back Yard, Front Yard, Landscaped, Lawn, Level

Roof Shingle

Construction Brick, Concrete, Vinyl Siding, Wood Frame

Foundation Poured Concrete