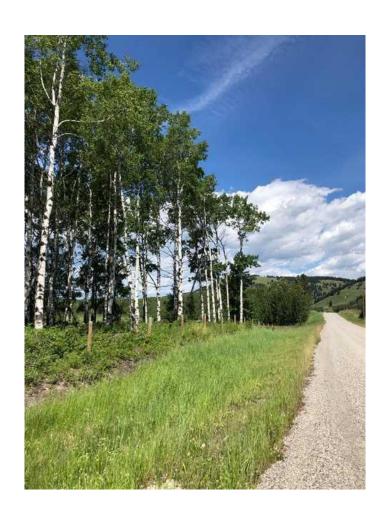

#### \$645,000

0 Bedroom, 0.00 Bathroom, Land on 8.48 Acres

NONE, Rural Rocky View County, Alberta

This amazing property is 8.48 Acres, located just West of Cochrane and awaiting you to build the Home of your Dreams. Private location and such incredible scenery. The land is FILLED with wildflowers, wild roses and even wild raspberries - see the summer photos taken from the entrance to the property of this beautiful treed parcel. The gravel road photo is the road leading to the land with the Wildcat Hills in view to the North. This property has a brand New