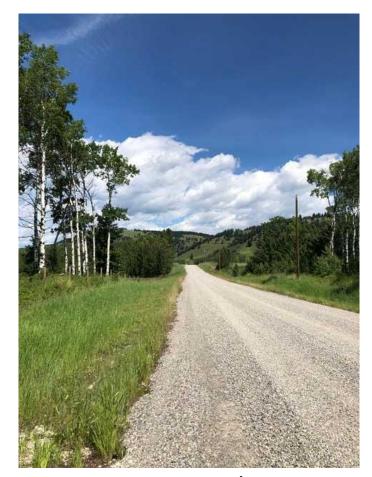

#### \$645,000

0 Bedroom, 0.00 Bathroom, Land on 8.48 Acres

NONE, Rural Rocky View County, Alberta

This amazing property is 8.48 Acres, located just West of Cochrane and awaiting you to build the Home of your Dreams. Private location and such incredible scenery. The land is FILLED with wildflowers, wild roses and even wild raspberries - see the summer photos taken from the entrance to the property of this beautiful treed parcel. The gravel road photo is the road leading to the land with the Wildcat Hills in view to the North. This property has a brand New