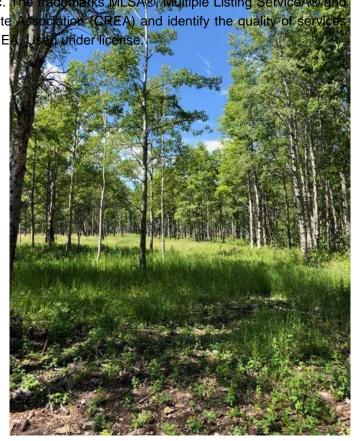

#### \$645,000

0 Bedroom, 0.00 Bathroom, Land on 8.48 Acres

NONE, Rural Rocky View County, Alberta

This amazing property is 8.48 Acres, located just West of Cochrane and awaiting you to build the Home of your Dreams. Private location and such incredible scenery. The land is FILLED with wildflowers, wild roses and even wild raspberries - see the summer photos taken from the entrance to the property of this beautiful treed parcel. The gravel road photo is the road leading to the land with the Wildcat Hills in view to the North. This property has a brand New