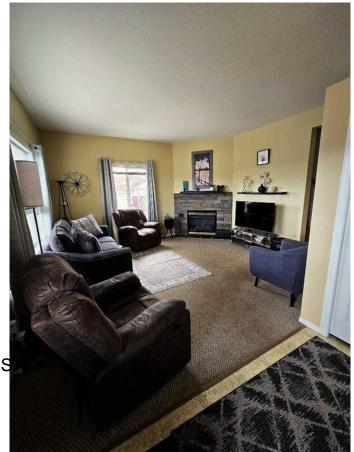

## \$259,000

4 Bedroom, 4.00 Bathroom, 1,568 sqft Residential on 0.28 Acres

NONE, Grande Cache, Alberta

Great home to live and supplement your mortgage. This home on its second floor boosts 2 good sized rooms, plus master suite, with walk-in closet and 3 piece bathroom. Main floor includes living room, half bath and a spacious kitchen that is ready for your culinary masterpieces! Upper floor's secondary 3 piece bathroom also includes washer and dryer. Supplement your mortgage with the suite in the basement, featuring in floor heating, separate entrance, 1 bedroom, 1 bathroom full kitchen and living space and a washer/dryer unit.

### Interior

Interior Features Walk-In Closet(s)

Appliances Dishwasher, Dryer, Electric S

Heating In Floor, Forced Air

Cooling None Fireplace Yes