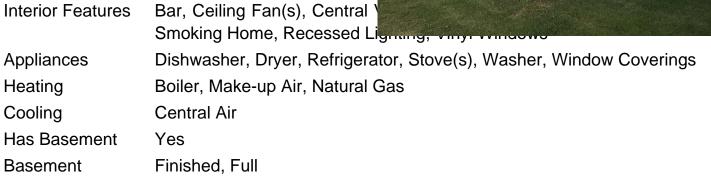

0                   |
| 5                           |
| 3.00                        |
| 3                           |
| 1,513                       |
| 5.12                        |
| 1992                        |
| Residential                 |
| Detached                    |
| Acreage with Residence, Bur |
| Active                      |
|                             |

## **Community Information**

| Address     | 8319 Township Road 572     |
|-------------|----------------------------|
| Subdivision | NONE                       |
| City        | Rural Lac Ste. Anne County |
| County      | Lac Ste. Anne County       |
| Province    | Alberta                    |
| Postal Code | T0E 1N0                    |

### Amenities

ParkingCarport, Parking Pad, Triple# of Garages3

### Interior



### Exterior

| Exterior Features | Garden, Private Yard                            |
|-------------------|-------------------------------------------------|
| Lot Description   | Lawn, Many Trees, Pasture, Private, Yard Lights |
| Roof              | Asphalt Shingle                                 |





| Construction | Concrete, Vinyl Siding, Wood Frame |
|--------------|------------------------------------|
| Foundation   | Poured Concrete                    |

#### **Additional Information**

| Date Listed    | April 17th, 2025 |
|----------------|------------------|
| Days on Market | 64               |
| Zoning         | CR               |

#### **Listing Details**

Listing Office RE/MAX ADVANTAGE (WHITECOURT)

Data is supplied by Pillar 9â,¢ MLS® System. Pillar 9â,¢ is the owner