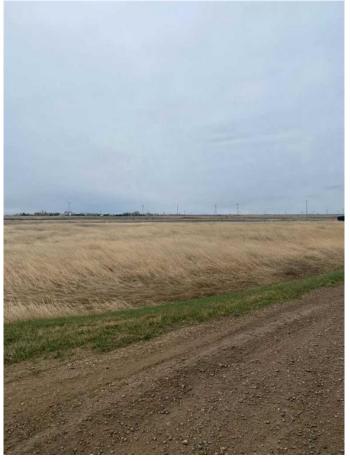

#### \$58,500

0 Bedroom, 0.00 Bathroom, Land on 2.43 Acres

NONE, Rural Newell, County of, Alberta

Multiple lots for sale at Jackson Subdivision conveniently located just west of the City of Brooks on Cassils Road. There are a variety parcel sizes ranging from 1.25 acres upt to 5.60 acres to satisfy your building and lot requirements as well as your budget. So, if you are looking to start your business, relocate your business or just have a hobby shop, this is the ideal location. For more information call today and GET MOVING IN THE RIGHT DIRECTION!