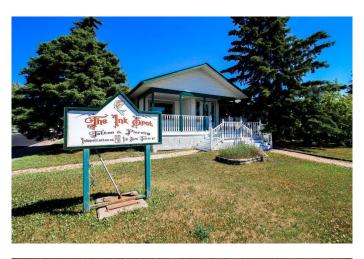

# \$275,000 - 10215 102 Street, Grande Prairie

MLS® #A2212740

## \$275,000

0 Bedroom, 0.00 Bathroom, Commercial on 0.00 Acres

Central Business District., Grande Prairie, Alberta

Exceptional Value in a Prime Commercial Location! Looking to launch or grow your business in a high-visibility area? This versatile commercial building on 102nd Street in Grande Prairie is your opportunity to stand out. Perfectly positioned across from beautiful Muskoseepi Park, this property offers fantastic exposure, steady foot and vehicle traffic, and unbeatable convenience. The main level is thoughtfully laid out with multiple rooms and flexible spaces, including reception areas at both the front and rear entrancesâ€"ideal for customer flow and business operations. You'II also find display areas, waiting zones, and a bathroom, creating a welcoming and functional environment for clients and staff. The layout is easily adaptable, making it possible to operate multiple businesses under one roof. Downstairs, the basement adds even more usable space, featuring additional rooms, a second bathroom, and laundry facilities. Plus, it provides easy access beneath the main floorâ€"perfect for customizing utilities or infrastructure to suit your business needs. With plenty of on-site parking and prime street frontage, this location is ideal for a wide range of businesses. Opportunities like this are rareâ€"don't miss your chance to secure a high-impact space in a sought-after area. Book your private tour today with your favorite agent and bring your vision to life!